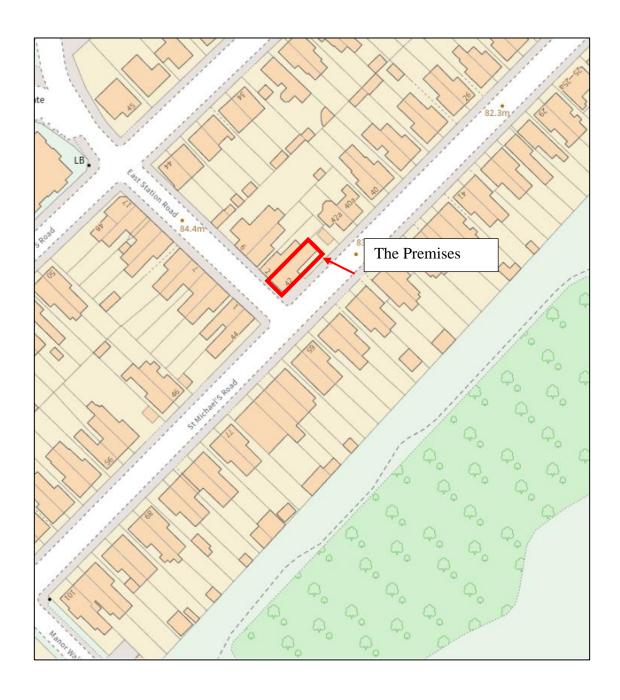

### 2.0 BACKGROUND

2.1 An application for a premises licence was submitted on 25<sup>th</sup> October 2023 by Mr Arulampalam Sarvananthasivam in respect of a premises known as 42 St Michaels Road, Aldershot. GU12 4JE. A map of the area showing the general location of the premises is given at **appendix A**.

# MAP SHOWING LOCATION OF PREMISES 42 ST MICHAELS ROAD ALDERSHOT GU12 4JE